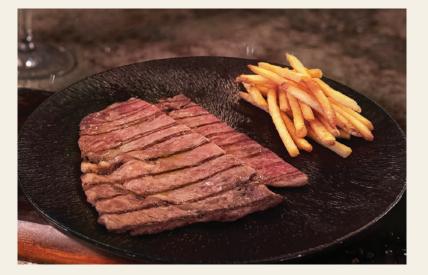

### AVAILABLE ALLABLE ALLABLE KITCHEN II:00PM

**RIB EYE STEAK A LA MINUTE (120G)** 

GRILLED THIN SLICES OF RIB EYE (ENTRECÔTE) (120G) - USDA PRIME WITH OLIVE OIL AND LEMON

\* SERVED WITH FRIES